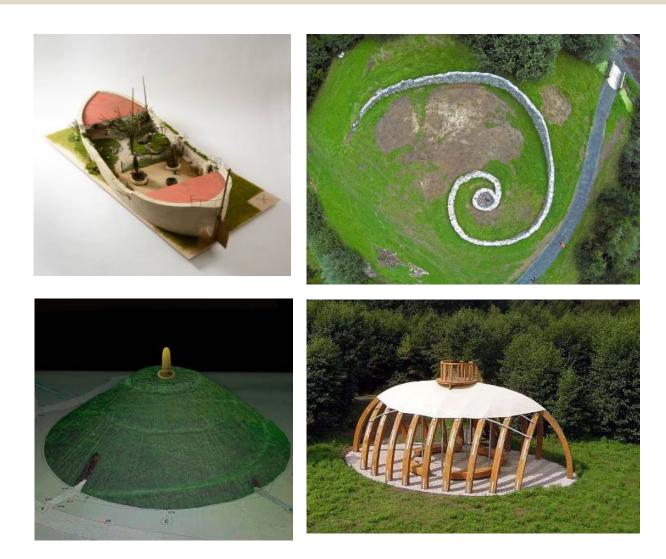

#### **Slunakov – ART AND NATURE**

Fantastic art installations inspired by the elements and by nature are in the building process around Slunakov

The area was open for the public in September 2014

#### The Garden of Eden

## The Garden of Eden with plants and animals

## **Forest Temple**

## **Solar Mountain**